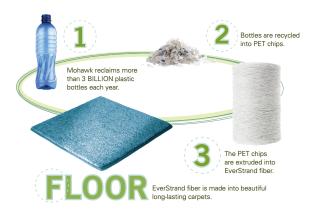

## THE SURPRISING TRUTH ABOUT RECYCLING

Many people are surprised to learn that Mohawk uses recycled plastic bottles to make EverStrand carpets. They are even more surprised to learn that the primary reason is that these bottles actually create a stronger yarn than other PET. Through our patented Continuum $^{\text{M}}$  process, Mohawk makes the strongest PET yarn while at the same time contributing to a cleaner planet.

### **Bottles-to-carpet Process**